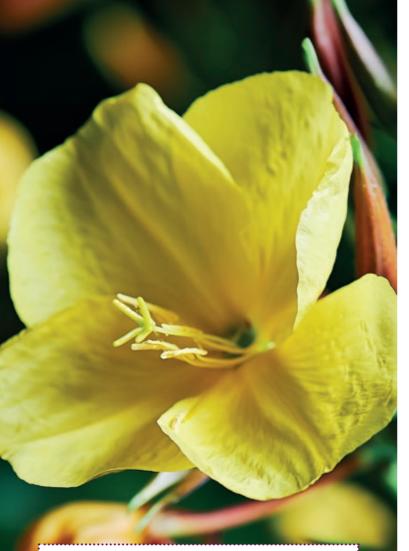

**Evening Primrose for revitalising:** the active ingredients of the evening primrose stabilise and strengthen mature and post-menopausal skin, helping it find its bloom and radiance.

Almond for sensitive skin: rich in oleic acid and monounsaturated fatty acids, almond oil is wonderfully soothing and calming, making this fragrance-free range ideal for delicate, dry, reactive skin.