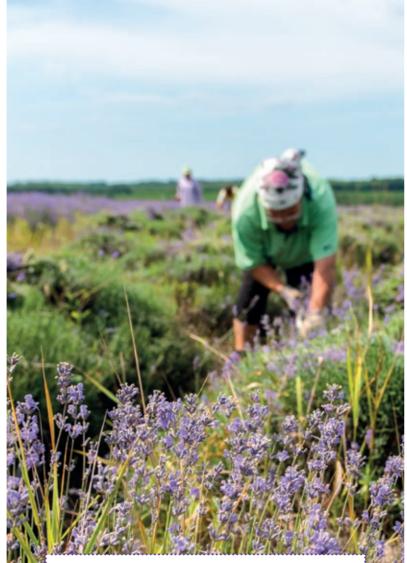

# Weleda Skin Care Philosophy

We are all individual and our skin needs different products at different times of life. Rather than a skin 'type', we should consider our skin 'phase', which is influenced by our age, our health and environment.

Using our unique Lead Plant Philosophy we have created a range of holistic natural products that are responsive, protective and supportive – that work with your unique skin and its changing needs.

**Prickly Pear for hydration:** our award-winning range is proven to deeply hydrate skin, providing a dewy, fresh complexion. Skin is nourished, refreshed and moisturised for up to 24 hours.

**Iris for balance:** using active ingredients from biodynamic orris root, Iris helps to regulate and balance, making it ideal for younger, fluctuating, hormonal skin.

Wild Rose for first signs of ageing: the precious Rosa Moschata oil's active ingredients strengthen and support the skin's structure, helping it retain moisture and treating the first signs of fine lines.

**Pomegranate for renewal:** the antioxidant-rich active ingredients of pomegranate seed oil are found in our skin-firming range for skin that is maturing more visibly, to support cell renewal and regeneration.

**Evening Primrose for revitalising:** the active ingredients of the evening primrose stabilise and strengthen mature and post-menopausal skin, helping it find its bloom and radiance.

Almond for sensitive skin: rich in oleic acid and monounsaturated fatty acids, almond oil is wonderfully soothing and calming, making this fragrance-free range ideal for delicate, dry, reactive skin.

**Willow Bark for purifying:** a combination of soothing natural anti-bacterial and anti-inflammatory plant extracts, and the Aknedoron Purifying range is ideal for skin prone to congestion, blemishes and acne, during our teens or beyond.