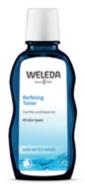

#### Refining Toner 🤨

This gentle toner refreshes and purifies the skin, rebalancing the skin's natural pH following cleansing. Mildly astringent plant ingredients including lemon juice, wild rose leaf extract and witch hazel distillate provide a gentle but effective pore-refining effect, leaving skin refreshed, smooth and toned. The subtle fresh fragrance of natural essential oils revives the skin and senses.

102105 100ml Ve £12.50