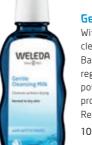

#### Gentle Cleansing Milk 🔨

With nourishing jojoba oil to soothe and gently cleanse, this cleanser is ideal for normal and dry skin. Balancing iris root and witch hazel help skin to regulate oil levels, providing additional cleansing power without disrupting your skin's natural protective barriers. For best results follow with our Refining Toner.

102104 100ml Ve £12.50