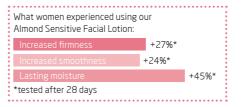

# ALMOND. SENSITIVE

**Our Almond Sensitive Facial Care** is formulated with nature's best skin soothers, to bring calm and restore balance to delicate skin. With organic sweet almond oil, dry and irritated skin is supported in its return to supple comfort. Fragrance-free and hypoallergenic.

#### Plant Story: Sweet Almond

Much of Weleda's almond oil is cold-pressed from precious organic crops grown in Spain by our long-term partners, a cooperative of farmers passionate about organics, from orchards sprawling over 100,000 acres of the Valencian countryside. It takes over 2kg of almonds to produce 1kg of precious oil. Containing omega 6 and 9 fatty acids, sweet almond oil is highly effective in protecting skin against moisture loss, and strengthens the skin's own natural barrier.

## Restoring rhythm to sensitive skin

- With sensitive skin it is important to realise that something is out of balance. And, like a sensitive soul, the skin can only begin to restore itself when it feels safe and protected.
- Alternate warm and cool compresses. One warm skin compress held for several seconds followed with a cool facial rinse will help the skin to build natural resilience. Build this into your skincare routine 2-3 times weekly. Create just enough warmth and cool to create the necessary contrast between the two temperatures.
- If your skin is hyper-sensitive consider applying a few drops of Almond Sensitive Facial Oil to your face before getting into the shower or bath. The oil will act as a natural impermeable barrier to the water, which will help to keep it calm while you bathe.