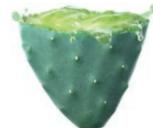

#### Plant Story: Prickly Pear

Weleda's beautiful Prickly Pear cactus is sourced from organic farming partners in Mexico where it thrives in volcanic soils. The plant is harvested at the optimal time when the cactus' large lobes are bursting with mucilage. Putting a century of phyto-pharmaceutical expertise to use, we developed a unique, patented extraction process to produce an innovative 100% natural extract from the stems (rather than the more commonly known seed oil or flower extract). This extract contains valuable vitamins together with unsaturated fatty acids and hydrating polysaccharides.