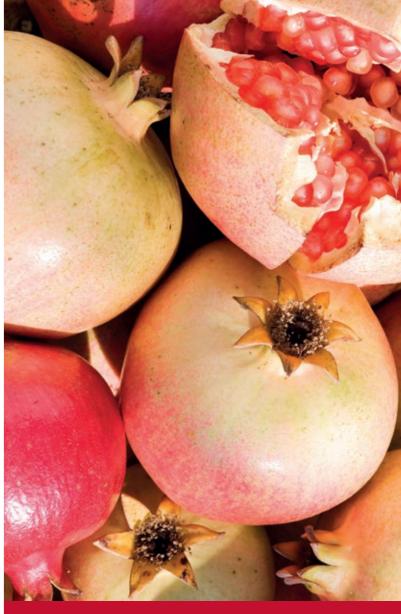

**Pomegranate for renewal:** the antioxidant-rich active ingredients of pomegranate seed oil are found in our skin-firming range for skin that is maturing more visibly, to support cell renewal and regeneration.