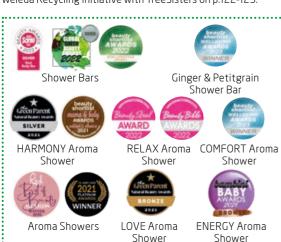

#### P70 Aroma Showers & Bars

Beautifully fragrant and mood-boosting
As eco-friendly as they are skin-friendly