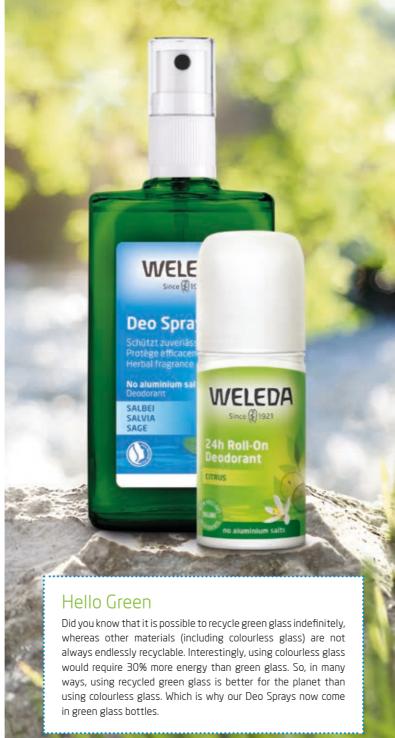

#### P84 Deodorants

Refreshing, deodorising, non-aerosol

Made without aluminium salts

### Citrus Refreshing Body Oil

Zesty organic lemon peel oil together with pure almond oil, rich in unsaturated fatty acids, leave the skin smooth, soft and supple while invigorating citrus essential oils impart a fresh scent that enlivens body and spirit and transports you to a fragrant citrus grove. A great oil for intensive, longlasting daily moisture and also ideal for revitalising massage. Skin is softened, awakened and senses brightened with the all-natural scent of sun-ripened lemons.