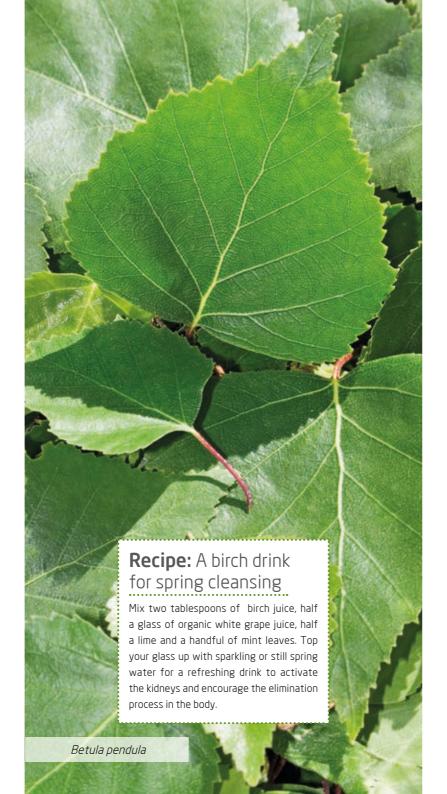

#### P68 Birch

Purifying, cleansing, stimulating
Restore skin radiance and tone