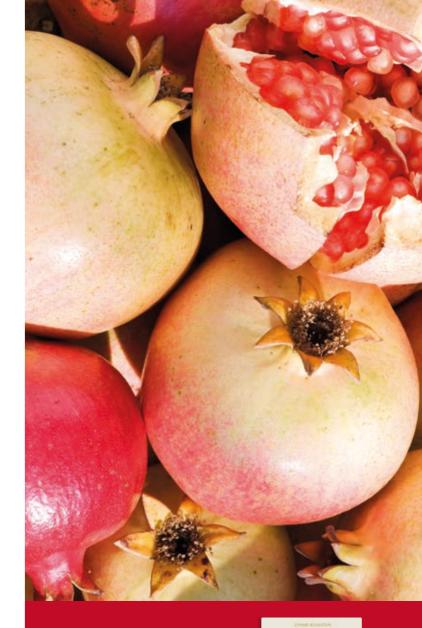

# POMEGRANATE. FIRMING

**After forty**, the skin's circulation and skin cell's renewal rate begin to decrease, which can make it harder for our epidermis to remain soft and supple. We need extra nourishment to prevent sensitivity, dryness and irritation. The potent power of pomegranate – rich in vitamins C, B5 and potassium and high in powerful polyphenols – makes it ideal for boosting the skin's regenerative processes. Our cold-pressed organic pomegranate seed oil, replenishing argan and borage oils work together to provide maturing skin with a tangible feeling of support. Skin is left feeling firmer, more vibrant and naturally radiant.

# Pomegranate Firming Facial Care