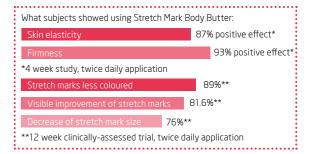

### Stretch Mark Massage Oil

A soothing, softening combination of jojoba, sweet almond and wheat germ oils, this wonderfully moisturising oil is full of vitamins A, D and E, essential fatty acids and antiinflammatory arnica. Massaging into the skin daily helps to keep the connective tissues supple – our best defence against stretch marks. Regular use helps to visibly reduce the appearance of stretch marks across belly, thighs, bottom and breasts. The soft floral scent of rose, neroli and myrrh inspires a feeling of calm and confidence. Easily absorbed, and with a delicate, light fragrance, it is ideal for use during pregnancy.

106119

100ml Ve £19.95

The treatment of the skin with Stretch Mark Oil over a period of six months resulted in a reduction of existing stretch marks:

**Reduction of stretch mark area** - 33% after six months

Skin surface smoothness + 92% improvement after six months 