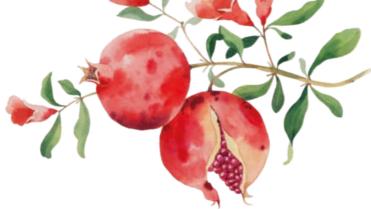

# Your weekly mini eye care ritual

Begin by gently but thoroughly cleansing your skin.

Using the soft pads of your ring fingers, take a dab of your eye cream (an amount the size of a grain of rice is good for each eye) and gently press it into the skin, always working from the inner corners of your eyes outwards.

Beginning at the 'third eye', do gentle eyebrow squeezes all along the brow, from the centre outward, using a gentle, rhythmical action along the eyebrow with your forefinger and thumb.

Make gentle circular movements beneath the eyes using ring and middle fingers. Begin at the inside corners and work outwards towards the temples.