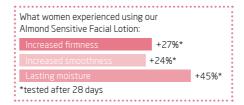

#### Almond Sensitive Facial Lotion

A lightweight, hydrating moisturiser that absorbs quickly to bring balance and protection to sensitive skin. Soothing sweet almond and plum oils lightly nourish and protect, leaving the skin feeling comfortable and refreshed.

102202 30ml V £19.25