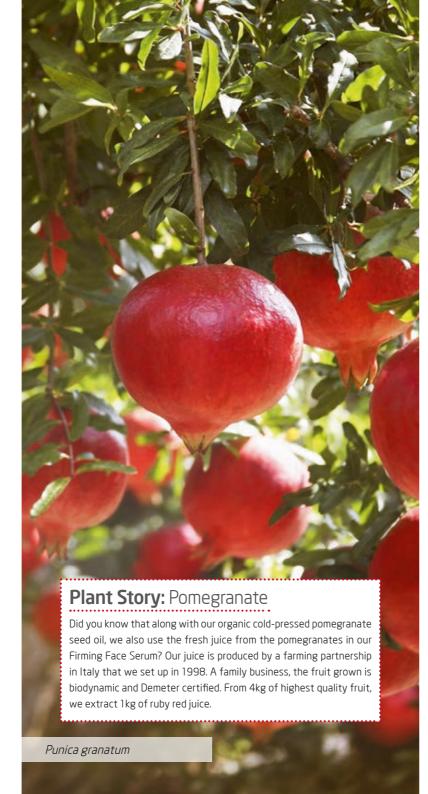

# POMEGRANATE. FIRMING

**After forty**, the skin's circulation and skin cell's renewal rate begin to decrease, which can make it harder for our epidermis to remain soft and supple. We need extra nourishment to prevent sensitivity, dryness and irritation. The potent power of pomegranate – rich in vitamins C, B5 and potassium and high in powerful polyphenols – makes it ideal for boosting the skin's regenerative processes. Our cold-pressed organic pomegranate seed oil, replenishing argan and borage oils work together to provide maturing skin with a tangible feeling of support. Skin is left feeling firmer, more vibrant and naturally radiant.