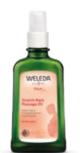

### Stretch Mark Massage Oil

A soothing, softening combination of jojoba, sweet almond and wheat germ oils, this wonderfully moisturising oil is full of vitamins A, D and E, essential fatty acids and antiinflammatory arnica. Massaging into the skin daily helps to keep the connective tissues supple – our best defence against stretch marks. Regular use helps to visibly reduce the appearance of stretch marks across belly, thighs, bottom and breasts. The soft floral scent of rose, neroli and myrrh inspires a feeling of calm and confidence. Easily absorbed, and with a delicate, light fragrance, it is ideal for use during pregnancy.

106119

100ml Ve £19.95

The treatment of the skin with Stretch Mark Oil over a period of six months resulted in a reduction of existing stretch marks:

**Reduction of stretch mark area** - 33% after six months

Skin surface smoothness + 92% improvement after six months 