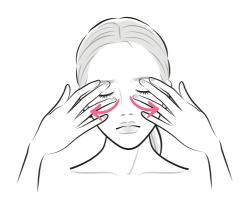

Beginning at the 'third eye', do gentle eyebrow squeezes all along the brow, from the centre outward, using a gentle, rhythmical action along the eyebrow with your forefinger and thumb.

Make gentle circular movements beneath the eyes using ring and middle fingers. Begin at the inside corners and work outwards towards the temples.

Using your middle and ring fingers, begin between the brows. Smooth your brow muscle by moving your fingers outwards towards your temples. Repeat three times.

Make gentle circles over the temples using relaxed fingers. Repeat three times.