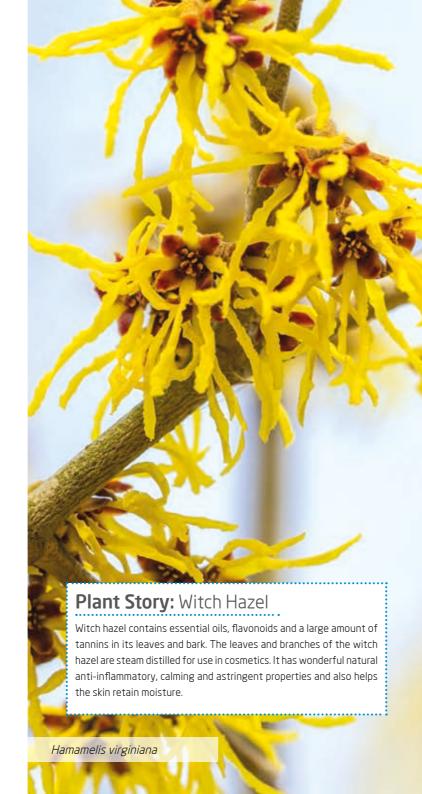

# **EVERYDAY** CLEANSING

Our gentle holistic cleansing products help your skin maintain or regain its balance by supporting the skin's natural processes. Always gentle, kind and a pleasure to use, our cleansing products work with your skin's natural tendencies, and help restore radiance and vitality. Designed to cleanse and tone without dryness or irritation, our cleansing products contain natural plant extracts such as witch hazel to calm and cool, revitalising wild rose leaf extract, cold-pressed jojoba oil and extract of iris root to soothe and balance the skin.

#### Gentle Cleansing Milk 😈

With nourishing jojoba oil to soothe and gently cleanse, this cleanser is ideal for normal and dry skin. Balancing iris root and witch hazel help skin to regulate oil levels, providing additional cleansing power without disrupting your skin's natural protective barriers. For best results follow with our Refining Toner.

#### Gentle Cleansing Foam 😈

A delicately gentle foaming cleanser with witch hazel distillate to remove make-up and cleanse thoroughly without drying the skin, providing the perfect base for any of our facial care ranges. This gentle cleansing foam, with its invigorating and refreshing scent, is ideal for normal and combination skin. It deeply cleanses and

100ml V £17.25

One-Step Cleanser & Toner

This gentle toner refreshes and purifies the skin, rebalancing the skin's natural pH following cleansing. Mildly astringent plant ingredients including lemon juice, wild rose leaf extract and witch hazel distillate provide a gentle but effective pore-refining effect, leaving skin refreshed, smooth and toned. The subtle fresh fragrance of natural essential oils revives the skin and senses.

### **Plant Story:** Willow Bark

Weleda's willow bark extract is sourced from organic farming partners in Germany from four species of willow. A natural antimicrobial with soothing properties, willow bark contains salicin, a natural antiinflammatory compound. Willow is also rich in polyphenols including flavonoids, which contribute antioxidant benefits to help repair skin