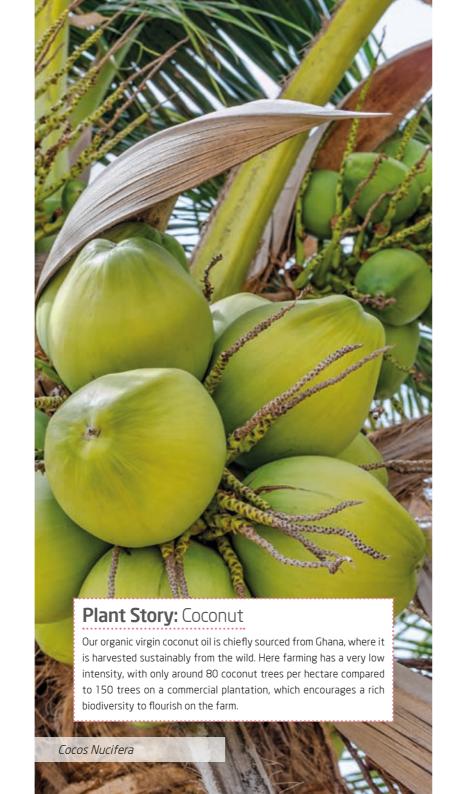

### Plant Story: Sweet Almond

Much of Weleda's almond oil is cold-pressed from precious organic crops grown in Spain by our long-term partners, a cooperative of farmers passionate about organics, from orchards sprawling over 100,000 acres of the Valencian countryside. It takes over 2kg of almonds to produce 1kg of precious oil. Containing omega 6 and 9 fatty acids, sweet almond oil is highly effective in protecting skin against moisture loss, and strengthens the skin's own natural barrier.