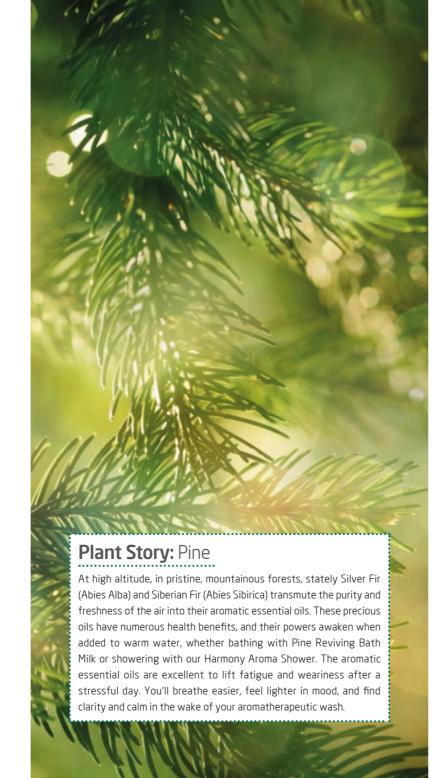

Weleda Arnica Energising Sports Shower Gel is perfect for those who like to exercise. It's great for tired muscles and contains refreshing and energising essential oils of rosemary and lavender which are the ideal mix to calm your mind and energise your body.

Wellbeing and fitness writer Amanda Byram



# BATHTIME BLISS



Our holistic Bath Milks and Soaks are highly therapeutic, bringing the serenity of a spa to the comfort of your own bathroom. These powerfully effective time-honoured formulations soothe and rebalance both the body and mind, each one created with a specific experience in mind - whether as a sleep-supporting soak at the end of a hard day or to treat aching muscles after exercise. Extend your home spa experience by partnering your bath therapy with a Weleda Body Oil.





#### **Bathtime Bliss**

#### Pine Reviving Bath Milk

Infused with the warming scent of aromatic pine forests, this bath milk is restorative and uplifting waking up the senses and promoting deep, clarified breathing: ideal during cold or damp weather. It is also perfect after a particularly tiring or stressful day, whereby its restorative action will revive body and mind, helping you to regain your inner balance.

200ml Ve £16.25



#### Rosemary Invigorating Bath Milk

Our revitalising rosemary, grown on sun-soaked Mediterranean fields, really blows the cobwebs away. Ideal in a warm bath, to loosen and soothe achy, tired limbs, or in a foot bath after a long hot day, wherein it also improves the general circulation in the legs and feet, it will leave you feeling balanced and vitalised.