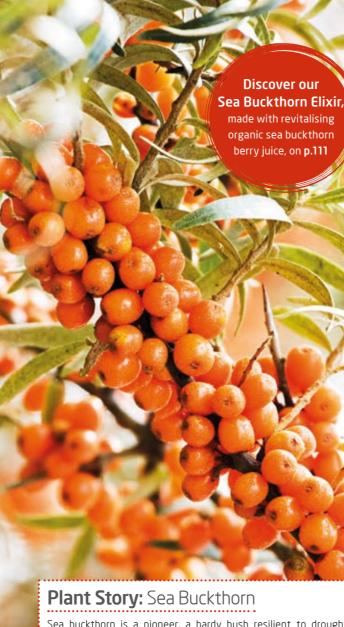

#### P62 Sea Buckthorn

Revitalising, nourishing, softening
Bursting with summer freshness

#### Sea Buckthorn Revitalising Body Oil 😈

Vibrant vitamin-rich sea buckthorn berries combine with nutrient-rich plant oils for a body treatment that bursts with unsaturated fatty acids and vitamins C, A and E. This incredibly replenishing, intensively moisturising oil restores vitality and softness to skin, and is also ideal after sun exposure. The summery mandarin fragrance leaves you feeling uplifted and content.