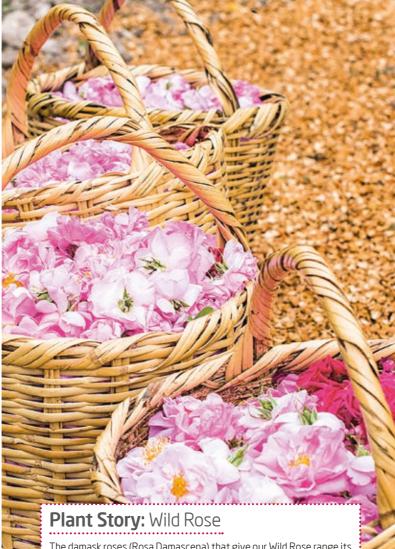

### Plant Story: Rose

Our organic Rosa Moschata or 'musk rose' seed oil is obtained from rosehips that grow wild, without chemical fertilisers and sprays, gathered by certified wild collection. The rosehips contain seeds from which the valuable oil is extracted. For a long time, the seeds were seen as waste products – their high nutritional value only discovered at the end of the 1990s. Weleda's oil is pressed from the ripe hips of bushes that grow abundantly at the foot of the Andes where environmental pollution is minimal, the hedges a welcome source of income for the Araucanians and Mapuche, the indigenous inhabitants of Chile. The virgin oil is rich in essential fatty acids that play a crucial part in skin regeneration, improving elasticity and hydration.

### Wild Rose Harmonising Body Oil 😈

Our beautiful rose oil is pressed from sun-ripened rosehips from the Rosa Moschata which grows wild in the foothills of the Andes Mountains, coupled with the unmistakable scent of Rosa Damascena, which gives our Wild Rose body care products their dreamy 100% natural fragrance. With a uniquely nourishing combination of vitamins and essential fatty acids, it proffers a soul-soothing dose of daily selfcare, whether used as a body moisturiser or massage oil.