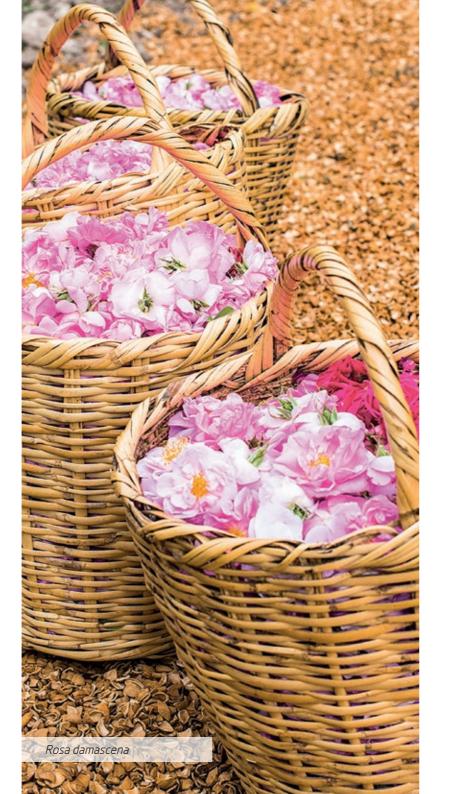

Rose Absolute, the perfume that gives the Weleda Wild Rose range its unique, indulgent fragrance, comes from the petals of organic Damask Roses. Grown in the Isparta region of Turkey, what began as a local initiative to train small-scale farmers in organic farming methods, now includes over 300 farmers in the production of these vibrant roses.