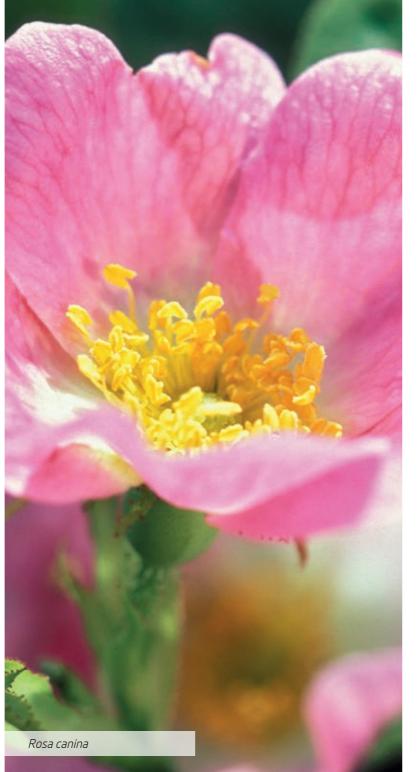

**Wild Rose:** precious rosa mosqueta seed oil's active ingredients strengthen and support the skin's structure, helping it retain moisture and combating the first signs of fine lines.

Pomegranate: the antioxidant-rich active ingredients of pomegranate seed oil are used exclusively in our anti-ageing range for regenerating and supporting cell renewal.

Rosehip seed oil is perfect for your skin during this time of life. Proven to renew elasticity and intensively moisturise, this golden oil strengthens the skin's resilience to environmental factors, while reducing the visibility of fine lines.

Rose Absolute, the perfume that gives the Weleda Wild Rose range its unique, indulgent fragrance, comes from the petals of organic Damask Roses. Grown in the Isparta region of Turkey, what began as a local initiative to train small-scale farmers in organic farming methods, now includes over 300 farmers in the production of these vibrant roses.