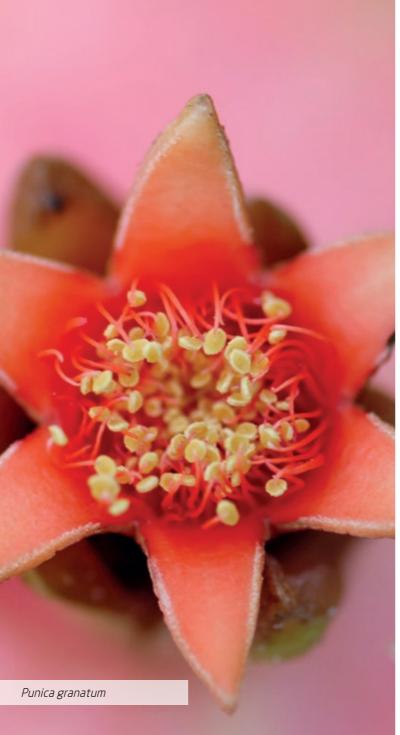

# POMEGRANATE. FIRMING

After 40, our skin needs additional nourishment as circulation decreases, making it harder for the epidermis to remain soft and supple. Skin becomes drier and more sensitive to irritation. The powerful concentrate of nutrients from pomegranate, including vitamins C, B5 and potassium, together with antioxidant polyphenols make it ideal for supporting the reduced regeneration abilities of the skin.

Combined with rich argan and borage oils, the cold-pressed pomegranate seed oil in our range enables maturing skin to remain firm, vibrant and naturally radiant. Wrinkles are reduced and regeneration improves.