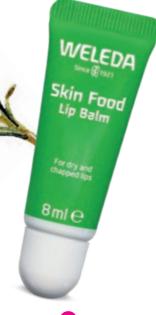

#### Skin Food Lip Balm

Made with natural oils and plant extracts, Skin Food Lip Balm offers nourishing support for dry and chapped lips.

060 8ml V