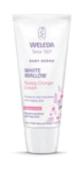

ritation and envelopes the skin in a soothing cocoon. Organic coconut oil, sourced sustainably from the Philippines, is a source of vitamin E which is essential for healthy skin growth and repair, keeping skin smooth and protecting against cracking. Recent research has shown its effectiveness in treating atopic dermatitis in paediatric patients.



# **Baby Skin Care**

Made with ingredients traditionally used for treating childhood eczema, including wild pansy extract, white mallow and coconut oil.



### White Mallow Body Lotion

The precious extracts of organic white mallow and wild pansy soothe skin prone to irritation. The organic coconut oil and organic sesame oil provide intensive care moisturising, cooling and soothing. Also suitable for sensitive adult skin.

5803 200ml V £13.50



### White Mallow Nappy Change Cream

With its carefully selected formulation of beneficial ingredients, this protective cream promotes the development of healthy skin in the nappy area. Precious organic white mallow extract soothes hypersensitive skin. Organic coconut oil and organic sesame oil support the skin's natural functions. Zinc oxide protects against dampness and helps prevent soreness in the nappy area.

105801 50ml V £9.50



### White Mallow Face Cream

With carefully selected natural ingredients, this soothing face cream provides moisture and relieves itching. The precious extracts of organic white mallow and wild pansy soothe skin prone to irritation. Organic coconut oil and organic sesame oil provide intensive care. Also suitable for sensitive adult skin.

105802 50ml V £1