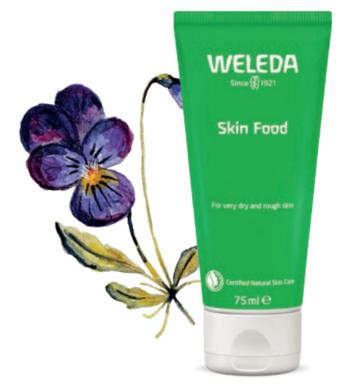

#### Skin Food

# Skin Food For everybody for everywhere.

First formulated in 1926, our original formulation remains unchanged – a time-honoured, unique blend of pure plant oils, protective waxes and organic plant extracts of healing calendula, soothing chamomile and smoothing viola tricolor. The original Skin Food is a much-loved multi-tasking and multi-award winning product, providing intensive care to very dry and rough skin. Use everywhere.