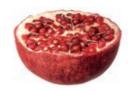

**Wild Rose:** precious rosa mosqueta seed oil's active ingredients strengthen and support the skin's structure, helping it retain moisture and combating the first signs of fine lines.

Pomegranate: the antioxidant-rich active ingredients of pomegranate seed oil are used exclusively in our anti-ageing range for regenerating and supporting cell renewal.

# POMEGRANATE. FIRMING

After 40, our skin needs additional nourishment as circulation decreases, making it harder for the epidermis to remain soft and supple. Skin becomes drier and more sensitive to irritation. The powerful concentrate of nutrients from pomegranate, including vitamins C, B5 and potassium, together with antioxidant polyphenols make it ideal for supporting the reduced regeneration abilities of the skin.

Combined with rich argan and borage oils, the cold-pressed pomegranate seed oil in our range enables maturing skin to remain firm, vibrant and naturally radiant. Wrinkles are reduced and regeneration improves.