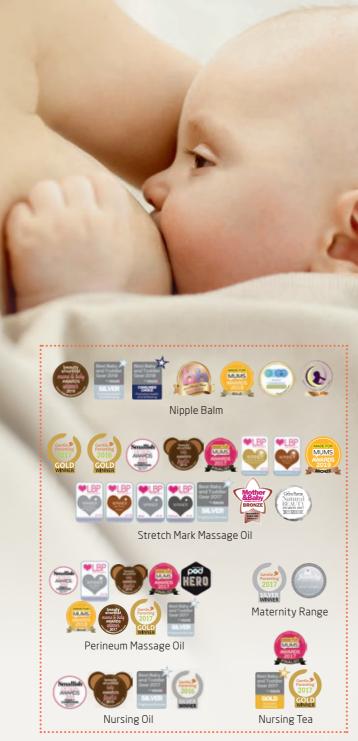

e and elixirs come from native trees and shrubs – Silver Birch, Blackthorn and Sea Buckthorn.

, ......



# ANTENATAL & POSTNATAL

### Trust your intuition and mother nature

Developed in conjunction with experienced midwives, these products are made from plant-based oils which, in being similar to the skin's own natural oils, are easily absorbed by the body.

To complement our nourishing oils, we use natural, soothing plant extracts including organic calendula and chamomile, and essential oils of lavender, ylang-ylang and orange - warming, nourishing and nurturing. All of these are free from synthetic fragrances, colours and preservatives and we avoid using raw materials derived from mineral oils, such as petroleum or paraffin, which form a film over the skin rather than caring for it.



# For bump, birth and beyond

Our certified natural ingredients work in harmony with the skin, making them ideal for you and your baby, both before and after you become a mum.



### Stretch Mark Massage Oil

A soothing, softening combination of jojoba, sweet almond and wheat germ oils, this massage oil is full of vitamins A, D and E as well as essential fatty acids and warming, skin-relaxing arnica. Massaging into the skin daily will help keep the connective tissues elastic - our best defence against stretch marks. Regular use visibly helps to correct the appearance of stretch marks on your pregnant belly, your thighs, bottom and breasts, and also helps prevent new ones. Easily absorbed, and with a delicate, light fragrance, Stretch Mark Massage Oil is a pleasure to apply.

100ml Ve £19