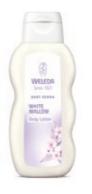

n.

The anti-irritant properties of white mallow help calm and protect hypersensitive skin, relieving itching and promoting healthy skin development. The polysaccharides in its roots are particularly effective and, combined with water, form an organic gel which provides moisture, alleviates irritation and envelopes the skin in a soothing cocoon. Organic coconut oil, sourced sustainably from the Philippines, is a source of vitamin E which is essential for healthy skin growth and repair, keeping skin smooth and protecting against cracking. Recent research has shown its effectiveness in treating atopic dermatitis in paediatric patients.



# **Baby Skin Care**

Made with ingredients traditionally used for treating childhood eczema, including wild pansy extract, white mallow and coconut oil.



### White Mallow Body Lotion

The precious extracts of organic white mallow and wild pansy soothe skin prone to irritation. The organic coconut oil and organic sesame oil provide intensive care moisturising, cooling and soothing. Also suitable for sensitive adult skin.

5803 200ml V £13.50



### White Mallow Nappy Change Cream

With its carefully selected formulation of beneficial ingredients, this protective cream promotes the development of healthy skin in the nappy area. Precious organic white mallow extract soothes hypersensitive skin. Organic coconut oil and organic sesame oil support the skin's natural functions. Zinc oxide protects against dampness and helps prevent soreness in the nappy area.

105801 50ml V £9.50



### White Mallow Face Cream

With carefully selected natural in