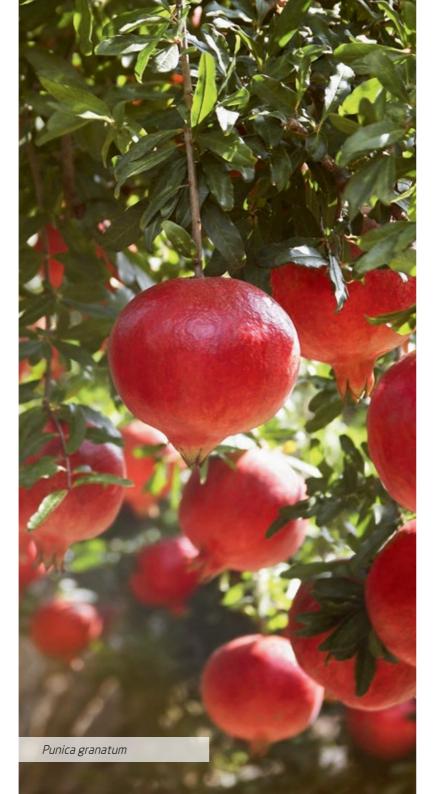

**Wild Rose:** precious rosa mosqueta seed oil's active ingredients strengthen and support the skin's structure, helping it retain moisture and combating the first signs of fine lines.

Pomegranate: the antioxidant-rich active ingredients of pomegranate seed oil are used exclusively in our anti-ageing range for regenerating and supporting cell renewal.