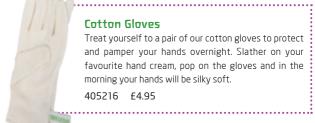

nate Recenerating Hand Cream

This skin-renewing natural wonder contains certified organic shea butter, rich in fatty acids, which protects skin from moisture loss, while natural plant extracts stimulate cell renewal to keep hands soft and refreshed.

104024 50ml Ve £13.50



### Almond Sensitive Skin Hand Cream 🚻

This fast-absorbing cream calms skin prone to irritation by restoring the skin's natural balance and providing long lasting moisture.

50ml Ve £12.50



### Foot Balm 66

Packed with soothing and cooling natural extracts, this refreshing balm is the perfect treat for hot, tired or aching feet. Essential oils of lavender, rosemary, sweet orange and litsea cubeba refresh and revive in a non-greasy formulation that also strengthens skin to protect against blisters.

75ml V £12.50



### Cotton Gloves

Treat yourself to a pair of our cotton gloves to protect and pamper your hands overnight. Slather on your favourite hand cream, pop on the gloves and in the morning your hands will be silky soft.

405216 £4.95



The delicate skin of the lips makes them particularly vulnerable to harsh environmental factors such as sun, wind and cold. Our rich lip balm has been made with a selection of natural waxes and oils to gently soothe and protect the lips. Organic jojoba seed oil, rose wax, beeswax, candelilla and carnauba wax provide all round care. Vanilla and rose essential oils create a delightfully soft fragrance for a lip balm you'll carry everywhere.

4.8g V £5.25



### Skin Food Lip Balm

Made with natural oils and plant extracts, Skin Food Lip Balm offers nourishing su