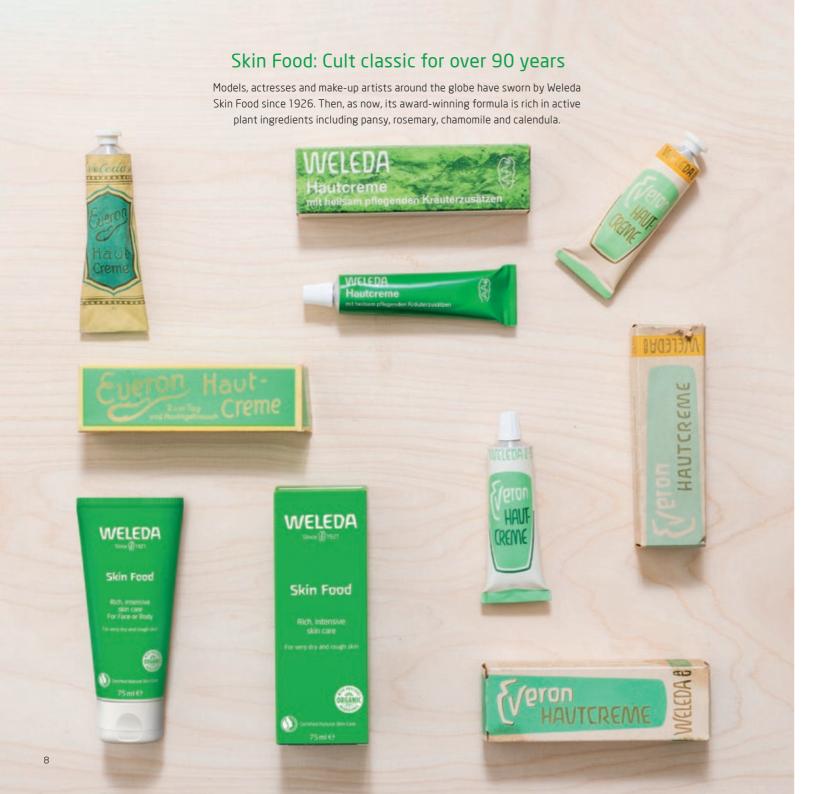

#### Skin Food

# Skin Food For everybody for everywhere.

First formulated in 1926, our original formulation remains unchanged – a time-honoured, unique blend of pure plant oils, protective waxes and organic plant extracts of healing calendula, soothing chamomile and smoothing viola tricolor. The original Skin Food is a much-loved multi-tasking and multi-award winning product, providing intensive care to very dry and rough skin. Use everywhere.

> Victoria Beckham Fashion designer, Model and Singer

surgeons to gardeners and everyone in between.

Originally introduced in 1926, iconic Skin Food has become Weleda's best selling cream with one sold every 23 seconds.