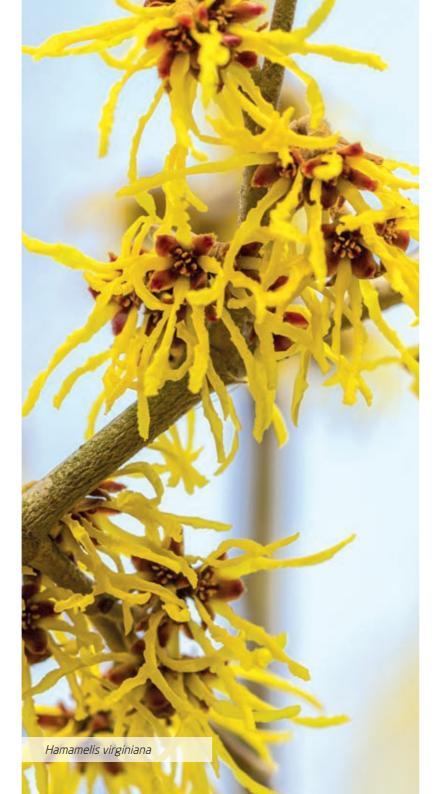

# **EVERYDAY CLEANSING**

Our facial skincare products help the skin maintain or regain its balance by supporting its natural functions. In this way, our products support and protect your natural beauty in every phase of your life, fulfilling your skin's individual needs. Designed to cleanse and tone without drying the skin, Weleda's mild cleansing products contain natural plant extracts such as witch hazel to calm and cool, revitalising wild rose leaf extract, cold-pressed jojoba oil and extract of iris root to soothe and balance the skin. The natural way to prepare your skin before following with Almond, Iris, Wild Rose, Pomegranate or Evening Primrose facial care.

### Gentle Cleansing Milk for everyday cleansing

With nourishing jojoba oil to soothe and gently cleanse, this cleanser is ideal for normal and dry skin. Balancing iris root and witch hazel help skin to regulate oil levels, providing additional cleansing power without disrupting your skin's natural protective barriers. For best results follow with our Refining Toner.

### Refining Toner for everyday toning

This refreshing tonic purifies any skin type following cleansing. Mildly astringent plant ingredients including lemon juice, wild rose leaf extract and witch hazel distillate have a pore-refining effect, leaving skin refreshed, smooth and toned. The subtle fresh fragrance of natural essential oils revives the skin and senses.

#### One Step Cleanser/Toner

Olive oil soap combined with balancing iris root and purifying witch hazel cleanse the skin and refine pores. Normal and combination skin benefits from deep yet gentle cleansing action, removing dirt and make-up in one easy step.

#### Gentle Cleansing Foam HG One-step cleansing foam

A delicately gentle foaming cleanser with witch hazel distillate to remove make-up and cleanse thoroughly without drying the skin, providing the perfect base for any of our facial care ranges. This gentle cleansing foam maintains skin's moisture and is suitable for all skin types.