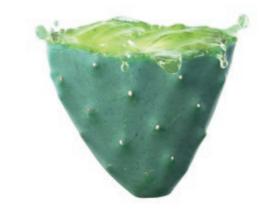

# PRICKLY PEAR CACTUS HYDRATING

#### For skin as fresh as the morning dew, all day long

At Weleda we believe that nothing is better at nurturing our natural beauty than the powerful goodness of nature. Over the past century Weleda has drawn on the wisdom of the natural world, with sustainably sourced raw materials that have survived millennia, which are then skilfully transformed with the latest technology into nature's own high-performance ingredients. Inspired by succulents like Prickly Pear and Aloe Vera, which withstand increasing temperatures and decreasing water supplies, the Weleda Prickly Pear Hydrating Facial Care range is proven to deeply hydrate skin and provide a dewy, fresh complexion, all day long. Skin is nourished, refreshed and moisturised for up to 24 hours, while a refreshing blend of essential oils such as palmarosa, green mandarin and peppermint provide an uplifting shower-fresh scent.

#### Succulent success

Challenged by climate change, today's horticulturalists are turning to plants that can withstand increasing temperatures and decreasing water supplies. These tenacious and drought-resistant plants can withstand intense and arid conditions. The intelligent prickly pear cactus can store water reserves in its broad paddle-like leaves long after other desert plants have shrivelled and withered. It's bursting with moisture from within, enabling it to thrive and bloom in the driest of climates, and can store water reserves in its leaf shaped stems long after other desert plants have shrivelled and withered. Thanks to the gel-like mucilage stored within, which is similar to our skin's hyaluronic acid, containing similar polysaccharides (sugars), it is remarkably resilient.