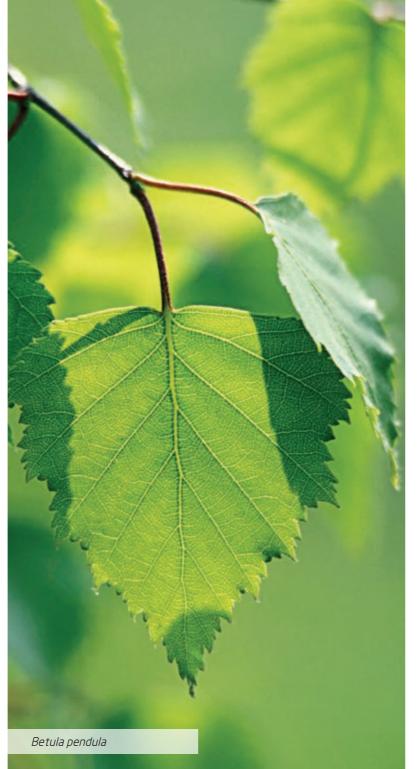

**Birch** is renowned for its detoxification power. Full of flavonoids which encourage the body to flush out toxins, birch leaf extract helps to restore skin radiance from both inside and out. Weleda uses 500 tons of organic birch leaves a year, collected by our fair trade partners in the Czech Republic.

A dermatological study\* confirmed that when using Birch Cellulite Oil twice daily over 28 days in combination with Birch Juice, testers' skin was on average noticeably 35% firmer and skin elasticity improved by 20%.

\*The latest efficacy tests for Birch Cellulite Oil were conducted independently by German dermatological specialists proDERM, Institut für Angewandte, Dermatologische Forschung GmbH, Hamburg, over 12 weeks, using Birch Juice for the first three weeks of the study.





#### Birch Skin Care



#### Birch Body Scrub

Containing the gentlest of exfoliators - tiny beeswax pearls, with round, soft edges, Birch Body Scrub loosens dead skin cells without disturbing the healthy layers below. Healthy skin exfoliates naturally, so there's no need to use a scrub every day when your skin is in great condition. Birch Body Scrub is ideal for use weekly, to give your skin a boost and a glow. Our exfoliator pearls are suspended in a rich, creamy cleanser made from moisturising sesame seed oil, with birch extract to purify and tone the skin, citrus to refresh, and rosemary to stimulate the circulation.

Recommended use: Once weekly

150ml V £10.50 104021



#### Birch Juice

A certified organic drink with birch leaf extract to gently cleanse the entire system - thereby