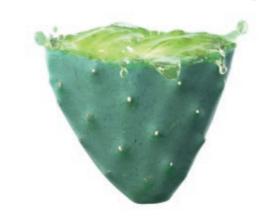

# PRICKLY PEAR CACTUS HYDRATING

At Weleda we believe that nothing is better at nurturing our natural beauty than the powerful goodness of nature. Over the past century Weleda has drawn on the wisdom of the natural world, with sustainably sourced raw materials that have survived millennia, which are then skilfully transformed with the latest technology into nature's own high-performance ingredients. Inspired by succulents like Prickly Pear and Aloe Vera, which withstand increasing temperatures and decreasing water supplies, the Weleda Prickly Pear Hydrating Facial Care range is proven to deeply hydrate skin and provide a dewy, fresh complexion, all day long. Skin is nourished, refreshed and moisturised for up to 24 hours, while a refreshing blend of essential oils such as palmarosa, green mandarin and peppermint provide an uplifting shower-fresh scent.

#### Succulent success

Challenged by climate change, today's horticulturalists are turning to plants that can withstand increasing temperatures and decreasing water supplies. These tenacious and drought-resistant plants can withstand intense and arid conditions. The intelligent prickly pear cactus can store water reserves in its broad paddle-like leaves long after other desert plants have shrivelled and withered. It's bursting with moisture from within, enabling it to thrive and bloom in the driest of climates, and can store water reserves in its leaf shaped stems long after other desert plants have shrivelled and withered. Thanks to the gel-like mucilage stored within, which is similar to our skin's hyaluronic acid, containing similar polysaccharides (sugars), it is remarkably resilient.