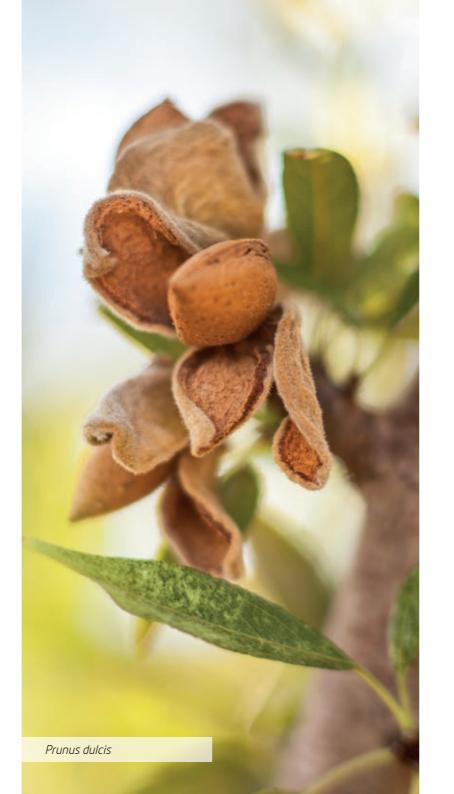

# ALMOND, SENSITIVE SKIN

Our Almond Sensitive Facial Care is formulated with gentle, organic sweet almond oil and other pure ingredients carefully selected to be soothing and kind. Together they bring calm. Natural skin barrier is restored and balance resumed. Skin's moisture levels are supported and dryness comforted. And since our formula is fragrance-free and hypoallergenic, even the most sensitive skin can become clear, smooth and comfortable.

#### **Almond Sensitive Facial Care**