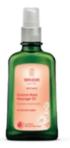

eloped in conjunction with experienced midwives, these products are made from plant-based oils which, in being similar to the skin's own natural oils, are easily absorbed by the body.

To complement our nourishing oils, we use natural, soothing plant extracts including organic calendula and chamomile, and essential oils of lavender, ylang-ylang and orange - warming, nourishing and nurturing. All of these are free from synthetic fragrances, colours and preservatives and we avoid using raw materials derived from mineral oils, such as petroleum or paraffin, which form a film over the skin rather than caring for it.



# For bump, birth and beyond

Our certified natural ingredients work in harmony with the skin, making them ideal for you and your baby, both before and after you become a mum.



### Stretch Mark Massage Oil

A soothing, softening combination of jojoba, sweet almond and wheat germ oils, this massage oil is full of vitamins A, D and E as well as essential fatty acids and warming, skin-relaxing arnica. Massaging into the skin daily will help keep the connective tissues elastic - our best defence against stretch marks. Regular use visibly helps to correct the appearance of stretch marks on your pregnant belly, your thighs, bottom and breasts, and also helps prevent new ones. Easily absorbed, and with a delicate, light fragrance, Stretch Mark Massage Oil is a pleasure to apply.

100ml Ve £19.95

The treatment of the skin with Stretch Mark Oil over a period of six months resulted in a reduction of existing stretch marks:

- 33% after six months

kin surface smoothness