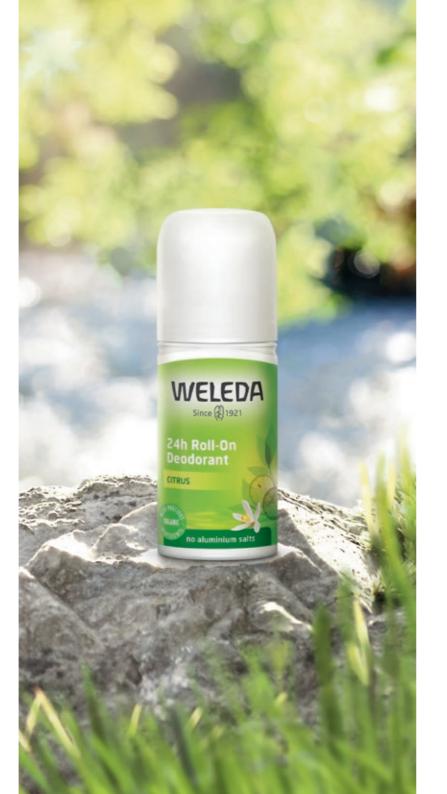

remains hard to beat on organic beauty that punches well above its price."

The Independent





# STAY FRESH NATURALLY



Our fragrant natural deodorants offer reliable protection from body odour without the worrisome 'chemical nasties' many of us want to avoid. Formulated with organic ingredients and without zirconium or aluminium salts - to allow the skin to function healthily - they are naturally fragranced with pure essential oils which also help preserve the product, meaning artificial preservatives and parabens can be avoided. Our Roll-On Deodorants are quickly absorbed leaving no sticky feeling on the skin, and the new recyclable bottles are made from 70% recycled plastic sourced from British milk bottles. All our deodorants are NATRUE-certified natural and suitable for vegans.





#### Natural Deodorants

Made without aluminium salts, our natural deodorants work hard to keep you smelling great using only natural extracts of essential oils to freshen the skin and neutralise odours. The bottle of our new style roll-on deodorants is made from 70% recycled plastic, and is fully recyclable.



#### Citrus Deodorant

Essential oils of lemon and sweet orange create a light summery scent.

106012 100ml Ve £10.50



#### Sea Buckthorn 24h Roll-On Deodorant

A summer fresh scent of grapefruit and mandarin, balanced by the soft melllow complexity of sandalwood, for 24h protection from body odour without blocking the pores.

102262 50ml Ve £8.25



#### Sage Deodorant

Wild Rose Deodorant

A fresh herbal fragrance from essential oils of sage, rosemary, pine, lavender and thym