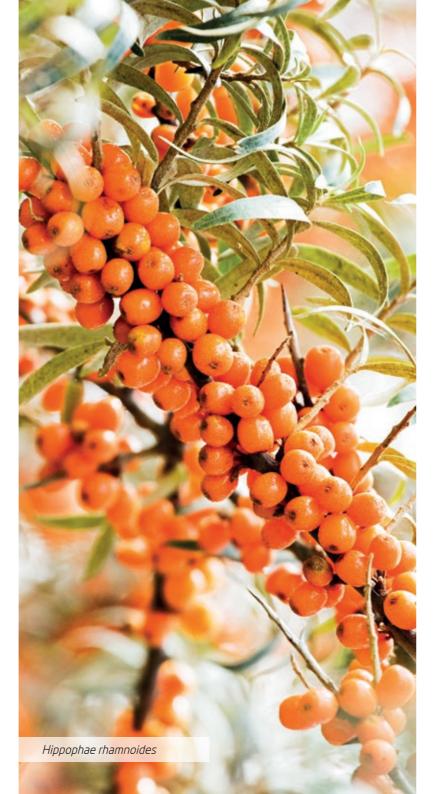

** sea buckthorn stores energy and nutrients within its small, golden fruit. The plant is a pioneer, a hardy bush resilient to drought, permafrost, extreme coastal conditions and high altitude, demanding little from the earth.

Weleda's Sea Buckthorn Body Care range smells and feels like sunshine and summer. The organic oil pressed from the flesh and seeds is intensely nourishing, brimming with vitamins, rich in unsaturated fatty acids and other antioxidants that help protect the skin and are naturally compatible to be readily absorbed into the skin whilst bringing golden radiance and smoothness to your body.

Zesty top notes of grapefruit and mandarin, balanced by the soft mellow complexity of sandalwood, evoke bright, upbeat and carefree summer feelings, even on the rainiest of days.





#### Sea Buckthorn Replenishing Body Care



#### Sea Buckthorn Creamy Body Wash

Nourish the skin with a soft, creamy lather and sea buckthorn oil. Essential oils from sun-drenched oranges and grapefruit create a fresh, fruity aroma.

104012 200ml Ve £8.25





#### Sea Buckthorn Replenishing Body Lotion

This replenishing body lotion contains essential fatty acids for visibly smoother, lastingly soft skin. The formulation with vitamin-rich oil from organic sea buckthorn, mallow extract and shea butter protects skin from moisture loss and activates its regenerating functions, revealing soft, gorgeously healthy skin. A fresh, fruity fragrance invigorates the senses and lifts the mood.

106006

200ml Ve £19.95





#### Sea Buckthorn Elixir

Made with revitalising organic sea buckthorn be