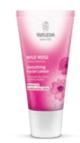

#### Wild Rose Smoothing Facial Lotion

Normal and combination skin receive perfectly balanced moisturisation with this light, quickly absorbed lotion. Organic rosehip seed oil provides an exceptionally high amount of essential fatty acids and antioxidants that preserve your skin's elasticity and vitality. Your skin feels smooth, rejuvenated and soft to the touch.

102221 30ml V £24.75