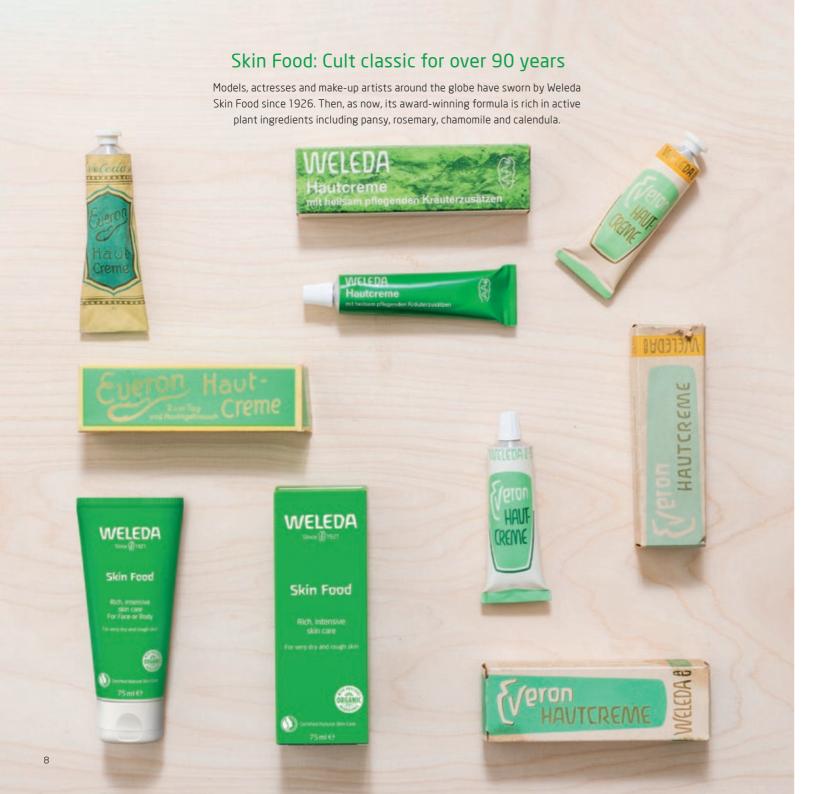

#### Skin Food

# Skin Food For everybody for everywhere.

First formulated in 1926, our original formulation remains unchanged – a time-honoured, unique blend of pure plant oils, protective waxes and organic plant extracts of healing calendula, soothing chamomile and smoothing viola tricolor. The original Skin Food is a much-loved multi-tasking and multi-award winning product, providing intensive care to very dry and rough skin. Use everywhere.

Originally introduced in 1926, iconic Skin Food has become Weleda's best selling cream with one sold every 23 seconds.