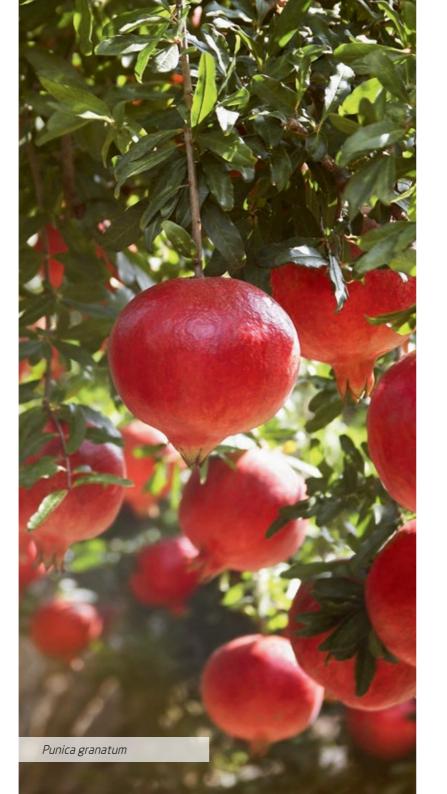

**Wild Rose:** precious rosa mosqueta seed oil's active ingredients strengthen and support the skin's structure, helping it retain moisture and combating the first signs of fine lines.

Pomegranate: the antioxidant-rich active ingredients of pomegranate seed oil are used exclusively in our anti-ageing range for regenerating and supporting cell renewal.

# POMEGRANATE. FIRMING

After 40, our skin needs additional nourishment as circulation decreases, making it harder for the epidermis to remain soft and supple. Skin becomes drier and more sensitive to irritation. The powerful concentrate of nutrients from pomegranate, including vitamins C, B5 and potassium, together with antioxidant polyphenols make it ideal for supporting the reduced regeneration abilities of the skin.

Combined with rich argan and borage oils, the cold-pressed pomegranate seed oil in our range enables maturing skin to remain firm, vibrant and naturally radiant. Wrinkles are reduced and regeneration improves.