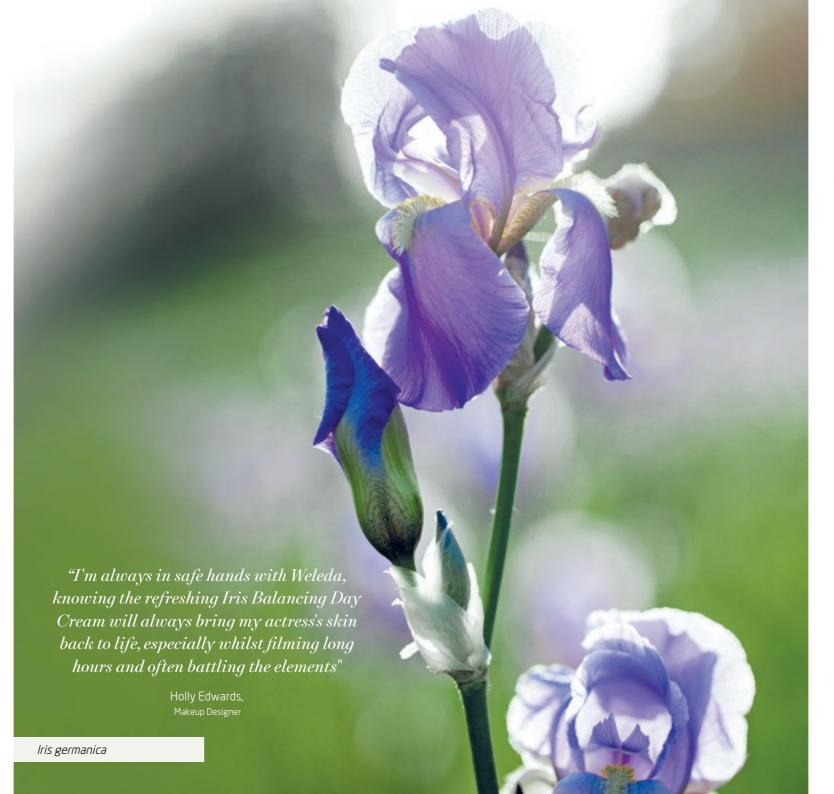

# IRIS. MOISTURE BALANCING

Iris root is known for its ability to preserve vitality. Our twenties are a time of great change and development, which can often disrupt the natural balance of the skin. This is why iris, with its moisture regulating qualities, is ideal for this stage of life. Expertly combined with soothing calendula, purifying witch hazel and gentle, nourishing oils of jojoba and sweet almond, our Iris range takes care of skin when its needs are changing from day to day.

#### ..... Hints & Tips

The iris's beauty, radiance and longevity depend on its extraordinary ability to balance, by adding or with holding moisture as required. In combination with jojoba oil and soothing witch hazel, it regulates the skin healthily, so moisture content can balance and young skin regains its naturally beautiful appearance.

#### Iris Balancing Day Cream

Soothing jojoba oil, combined with cocoa and shea butters, softens and improves elasticity, while your skin's natural balance is regulated with extracts of iris and witch hazel. This cream supports your skin's natural protective barriers, leaving it smooth and healthy and harmonised.