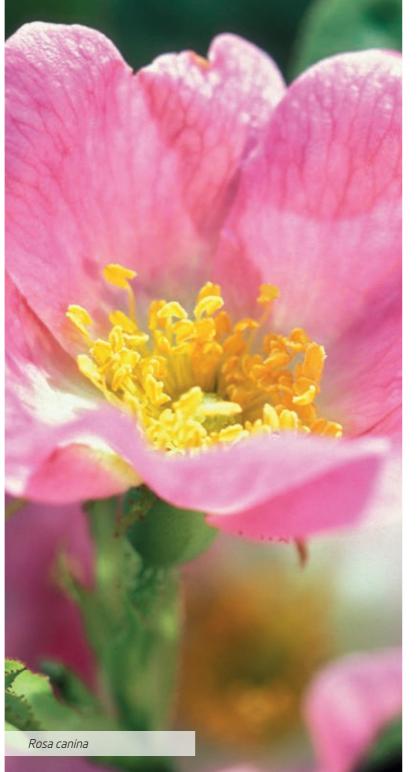

Rose Absolute, the perfume that gives the Weleda Wild Rose range its unique, indulgent fragrance, comes from the petals of organic Damask Roses. Grown in the Isparta region of Turkey, what began as a local initiative to train small-scale farmers in organic farming methods, now includes over 300 farmers in the production of these vibrant roses.