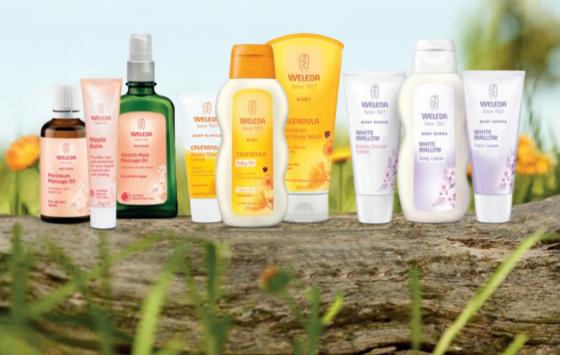

Our award-winning pregnancy care products are made from plant-based oils, which are easily absorbed by the skin. Our midwife recommended Calendula baby care range supports your baby with the kindest, natural, sustainably sourced ingredients suitable for your baby's delicate skin.

#### **Organic Baby Essentials**

Our 100% certified natural products contain precious extracts of hand-picked organic calendula to soothe and protect delicate skin, and are free from synthetic preservatives, fragrances, colourants or artificial additives of any kind. Weleda Baby skincare products care naturally for your little one, right from the very beginning.